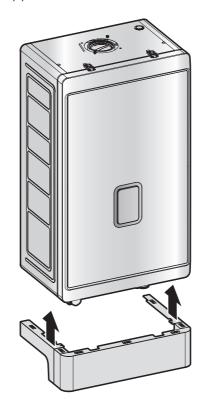

### **Installing Pipe Cover**

1. Attach the left and right side covers to the front cover.

2. Insert seven magnets into the assembled pipe cover holes.

- 3
- 4. Attach the pipe cover to the bottom of the boiler.

3. Remove the two screws at the bottom of the boiler.

5. Properly align the pipe cover with the bottom of the boiler, and then fasten the two screws (previously removed from the boiler) or use spare screws to secure the pipe cover to the boiler.