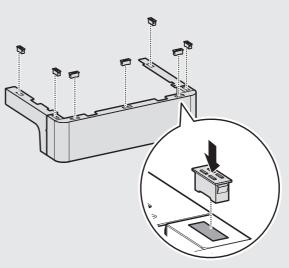

### **Installing Pipe Cover**

1. Attach the left and right side covers to the front cover.

2. Insert seven magnets into the assembled pipe cover holes.

- 3
- 4. Attach the pipe cover to the bottom of the boiler.

3. Remove the two screws at the bottom of the boiler.

5. Properly align the pipe cover with the bottom of the boiler, and then fasten the two screws (previously removed from the boiler) or use spare screws to secure the pipe cover to the boiler.