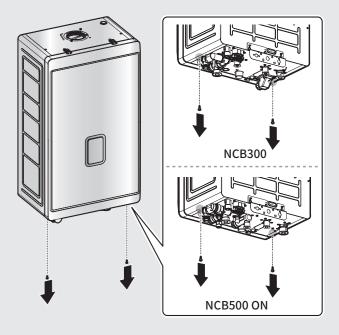

3. Remove the two screws at the bottom of the boiler.

5. Properly align the pipe cover with the bottom of the boiler, and then fasten the two screws (previously removed from the boiler) or use spare screws to secure the pipe cover to the boiler.