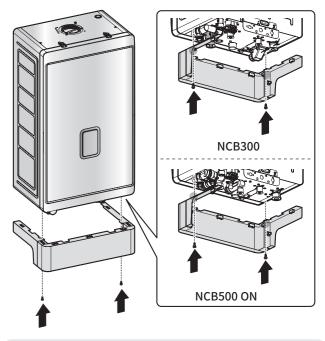

### **Installing Pipe Cover**

1. Attach the left and right side covers to the front cover.

2. Insert seven magnets into the assembled pipe cover holes.

- 3
- 4. Attach the pipe cover to the bottom of the boiler.

3. Remove the two screws at the bottom of the boiler.

5. Properly align the pipe cover with the bottom of the boiler, and then fasten the two screws (previously removed from the boiler) or use spare screws to secure the pipe cover to the boiler.