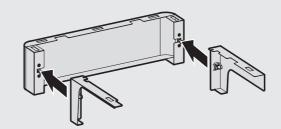

### **Installing Pipe Cover**

1. Attach the left and right side covers to the front cover.

2. Insert seven magnets into the assembled pipe cover holes.

- 3
- 4. Attach the pipe cover to the bottom of the boiler.