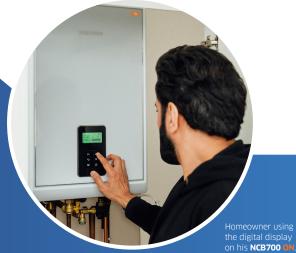

## An unusual situation for one of our Navien Installers.

With an existing competitor boiler not up to the job, the NCB700 ON provided a viable solution. As a particularly large residential property with over 30 radiators across three floors, there was a mild concern that there wouldn't be a better solution. Luckily, Navien saved the day, with its 54kW capacity immediately proving it's not just a competent boiler, but a choice that outperforms its competition.