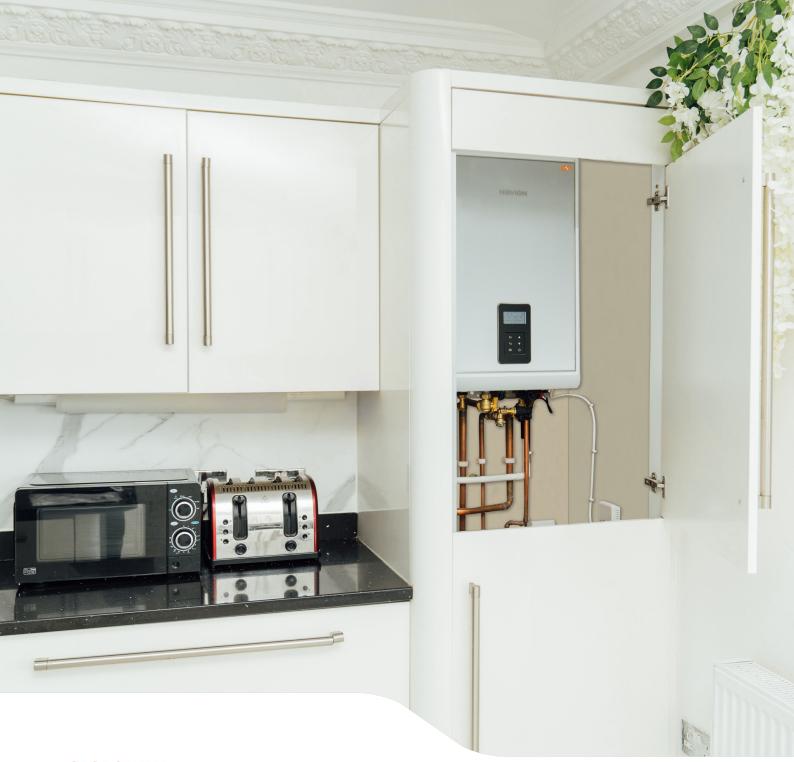

## Speedily installed with ease.

Even prior to its initial switch on, it became evident that the **NCB700 ON** was the right choice for this home. With no difficulties or complications during its single day installation, it neatly fitted into a single existing kitchen cupboard – just another benefit of not requiring a hot water cylinder.