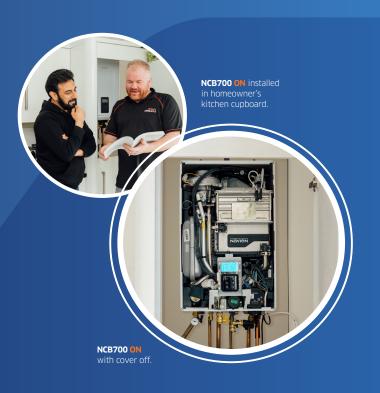

## Speedily installed with ease.

Even prior to its initial switch on, it became evident that the **NCB700 ON** was the right choice for this home. With no difficulties or complications during its single day installation, it neatly fitted into a single existing kitchen cupboard – just another benefit of not requiring a hot water cylinder.